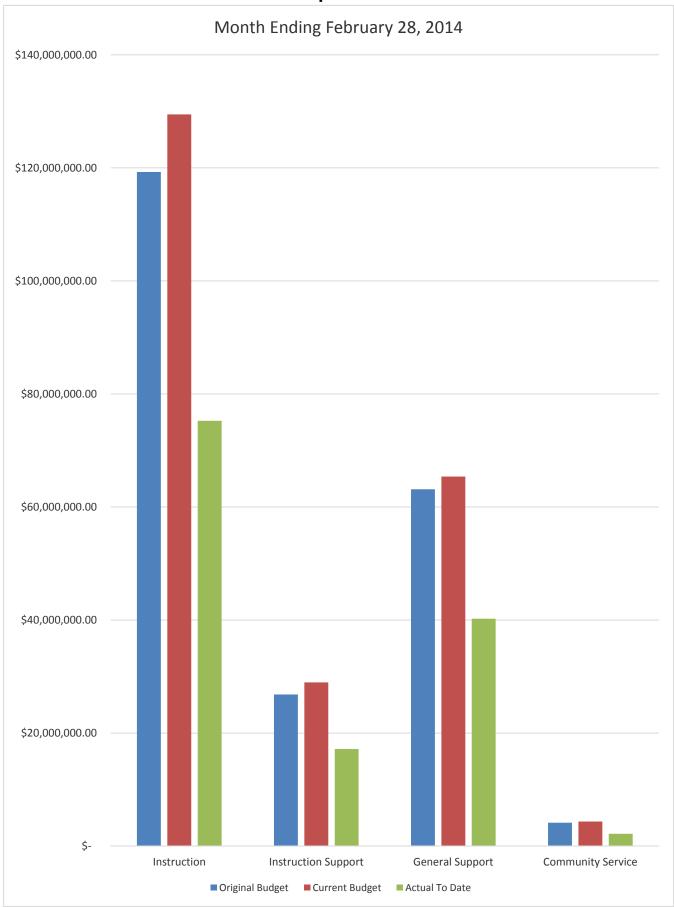

### DISTRICT SCHOOL BOARD OF ALACHUA COUNTY SCHEDULE OF REVENUES, EXPENDITURES AND CHANGES IN FUND BALANCES - BUDGET AND ACTUAL GENERAL FUND

For the Month Ending February 28, 2015

|                                                 |          |                |                |                |                |                 |                | 2014-15 Variance with |
|-------------------------------------------------|----------|----------------|----------------|----------------|----------------|-----------------|----------------|-----------------------|
|                                                 | Account  | Budgeted Amoun | nts (2013-14)  | 2013-14 Actual | Budgeted Amo   | ounts (2014-15) | 2014-15 Actual | Final Budget -        |
|                                                 | Number   | Original       | Current        | Amounts        | Original       | Current         | Amounts        | Positive (Negative)   |
| REVENUES                                        | - 1      |                |                |                |                |                 |                |                       |
| Federal Direct                                  | 3100     | 135,000.00     | 135,000.00     | 62,979.61      | 135,000.00     | 135,000.00      | 54,561.80      | (80,438.20)           |
| Federal Through State                           | 3200     | 800,000.00     | 800,000.00     | 541,399.62     | 1,000,000.00   | 1,000,000.00    | 290,683.38     | (709,316.62)          |
| State Sources                                   | 3300     | 115,879,944.00 | 113,116,085.16 | 65,781,237.30  | 117,944,346.00 | 118,413,455.96  | 68,150,068.24  | (50,263,387.72)       |
| Local Sources                                   | 3400     | 88,615,597.59  | 89,333,809.09  | 76,365,064.45  | 92,297,535.00  | 92,911,748.96   | 78,191,918.14  | (14,719,830.82)       |
|                                                 |          |                |                |                |                |                 |                |                       |
| Transfers In:                                   |          |                |                |                |                |                 |                |                       |
| Capital Projects                                | 3630     | 6,050,000.00   | 6,050,000.00   | 37,389.98      | 8,508,904.00   | 8,508,904.00    | 3,139,562.29   | (5,369,341.71)        |
|                                                 |          |                |                |                |                |                 |                |                       |
| Other Financing Sources                         | 3740     |                |                |                |                |                 | 3,694.88       | 3,694.88              |
|                                                 |          |                |                |                |                |                 |                |                       |
| Beginning Fund Balance                          |          | 30,140,384.79  | 30,140,384.79  | 30,140,384.79  | 26,364,533.25  | 26,364,533.25   | 26,364,533.25  |                       |
|                                                 |          |                |                |                |                |                 |                |                       |
| <b>Total Revenues and Fund Balances</b>         |          | 241,620,926.38 | 239,575,279.04 | 172,928,455.75 | 246,250,318.25 | 247,333,642.17  | 176,195,021.98 | (71,138,620.19)       |
|                                                 |          |                |                |                |                |                 |                |                       |
| EXPENDITURES                                    | <b>-</b> |                |                |                |                |                 |                |                       |
| Instruction                                     | 5000     | 119,267,475.54 | 129,453,144.93 | 75,251,767.88  | 125,212,127.69 | 131,644,680.12  | 75,143,994.12  | 56,500,686.00         |
| Pupil Personnel Services                        | 6100     | 11,523,573.60  | 12,149,382.43  | 7,346,705.66   | 12,207,061.49  | 12,468,768.57   | 7,510,025.38   | 4,958,743.19          |
| Instructional Media Services                    | 6200     | 4,526,048.40   | 4,723,245.55   | 2,881,747.77   | 4,681,964.94   | 4,733,880.25    | 2,879,152.08   | 1,854,728.17          |
| Instruction and Curriculum Development Services | 6300     | 6,612,777.08   | 6,853,332.97   | 4,326,165.59   | 6,901,842.00   | 6,937,224.30    | 4,569,970.02   | 2,367,254.28          |
| Instructional Staff Training Services           | 6400     | 1,030,795.47   | 1,948,490.32   | 483,149.27     | 1,041,052.62   | 1,913,245.33    | 592,598.47     | 1,320,646.86          |
| Instruction Related Technology                  | 6500     | 3,135,900.81   | 3,286,970.70   | 2,143,635.27   | 3,222,089.74   | 3,378,217.71    | 2,260,909.85   | 1,117,307.86          |
| Board                                           | 7100     | 1,278,323.86   | 1,278,454.88   | 610,050.86     | 1,237,528.15   | 1,239,233.80    | 642,675.34     | 596,558.46            |
| General Administration                          | 7200     | 802,581.52     | 823,842.52     | 530,387.04     | 923,836.84     | 950,140.05      | 581,857.15     | 368,282.90            |
| School Administration                           | 7300     | 12,663,062.77  | 13,027,862.00  | 8,561,302.03   | 13,084,134.45  | 13,174,935.01   | 8,613,773.64   | 4,561,161.37          |
| Facilities Acquisition and Construction         | 7410     | 733,030.00     | 908,201.34     | 413,300.54     | 2,077,128.95   | 2,515,255.22    | 456,774.71     | 2,058,480.51          |
| Fiscal Services                                 | 7500     | 1,571,949.99   | 1,614,819.49   | 966,588.49     | 1,770,131.03   | 1,772,007.28    | 1,059,322.80   | 712,684.48            |
| Food Services                                   | 7600     |                |                |                |                |                 |                | 0.00                  |
| Central Services                                | 7700     | 3,684,796.19   | 3,805,022.27   | 2,120,904.07   | 3,492,726.20   | 3,581,239.80    | 2,032,889.68   | 1,548,350.12          |
| Pupil Transportation Services                   | 7800     | 12,411,549.13  | 12,866,225.59  | 7,188,037.01   | 12,635,267.95  | 12,874,872.82   | 6,916,749.26   | 5,958,123.56          |
| Operation of Plant                              | 7900     | 23,254,898.52  | 23,774,699.08  | 15,637,074.68  | 23,333,608.72  | 23,857,341.32   | 16,442,816.93  | 7,414,524.39          |
| Maintenance of Plant                            | 8100     | 5,389,576.00   | 5,772,450.85   | 3,116,537.52   | 5,436,247.42   | 5,620,431.96    | 4,124,523.08   | 1,495,908.88          |
| Administrative Technology Services              | 8200     | 1,341,536.89   | 1,508,312.61   | 1,089,313.35   | 1,322,909.05   | 1,822,865.70    | 1,390,734.64   | 432,131.06            |
| Community Services                              | 9100     | 4,136,756.43   | 4,355,198.60   | 2,188,861.60   | 3,925,341.48   | 4,011,208.96    | 2,224,043.65   | 1,787,165.31          |
| Total Appropriations                            |          | 213,364,632.20 | 228,149,656.13 | 134,855,528.63 | 222,504,998.72 | 232,495,548.20  | 137,442,810.80 | 95,052,737.40         |
| Transfers Out                                   | 9700     |                |                |                |                |                 |                |                       |
|                                                 | _ ↓ _ ↓  |                |                |                |                |                 |                |                       |
| Fund Balance (Beg. Fund Bal. + Rev Exp.)        | ↓        | 28,256,294.18  | 11,425,622.91  | 38,072,927.12  | 23,745,319.53  | 14,838,093.97   | 38,752,211.18  | (23,914,117.21)       |
|                                                 | ╷╴╺┡     |                |                |                |                |                 |                |                       |
| <b>Total Appropriations and Fund Balances</b>   |          | 241,620,926.38 | 239,575,279.04 | 172,928,455.75 | 246,250,318.25 | 247,333,642.17  | 176,195,021.98 | 71,138,620.19         |

# GENERAL FUND COMPARISON Expenses