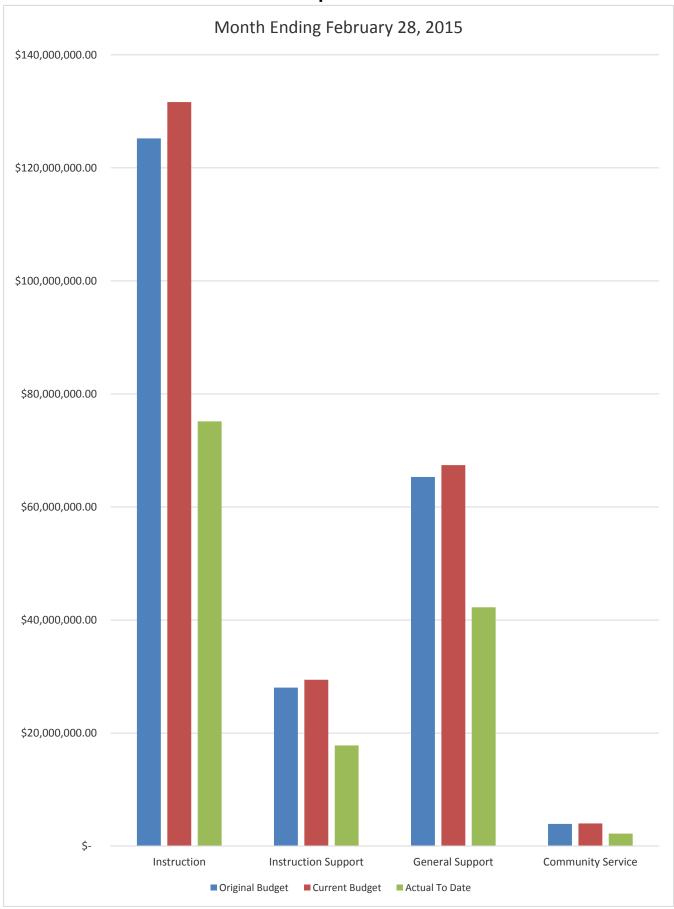

### DISTRICT SCHOOL BOARD OF ALACHUA COUNTY SCHEDULE OF REVENUES, EXPENDITURES AND CHANGES IN FUND BALANCES - BUDGET AND ACTUAL GENERAL FUND

For the Month Ending February 28, 2015

|                                                 |          |                |                |                |                |                 |                | 2014-15 Variance with |
|-------------------------------------------------|----------|----------------|----------------|----------------|----------------|-----------------|----------------|-----------------------|
|                                                 | Account  | Budgeted Amoun | nts (2013-14)  | 2013-14 Actual | Budgeted Amo   | ounts (2014-15) | 2014-15 Actual | Final Budget -        |
|                                                 | Number   | Original       | Current        | Amounts        | Original       | Current         | Amounts        | Positive (Negative)   |
| REVENUES                                        | - 1      |                |                |                |                |                 |                |                       |
| Federal Direct                                  | 3100     | 135,000.00     | 135,000.00     | 62,979.61      | 135,000.00     | 135,000.00      | 54,561.80      | (80,438.20)           |
| Federal Through State                           | 3200     | 800,000.00     | 800,000.00     | 541,399.62     | 1,000,000.00   | 1,000,000.00    | 290,683.38     | (709,316.62)          |
| State Sources                                   | 3300     | 115,879,944.00 | 113,116,085.16 | 65,781,237.30  | 117,944,346.00 | 118,413,455.96  | 68,150,068.24  | (50,263,387.72)       |
| Local Sources                                   | 3400     | 88,615,597.59  | 89,333,809.09  | 76,365,064.45  | 92,297,535.00  | 92,911,748.96   | 78,191,918.14  | (14,719,830.82)       |
|                                                 |          |                |                |                |                |                 |                |                       |
| Transfers In:                                   |          |                |                |                |                |                 |                |                       |
| Capital Projects                                | 3630     | 6,050,000.00   | 6,050,000.00   | 37,389.98      | 8,508,904.00   | 8,508,904.00    | 3,139,562.29   | (5,369,341.71)        |
|                                                 |          |                |                |                |                |                 |                |                       |
| Other Financing Sources                         | 3740     |                |                |                |                |                 | 3,694.88       | 3,694.88              |
|                                                 |          |                |                |                |                |                 |                |                       |
| Beginning Fund Balance                          |          | 30,140,384.79  | 30,140,384.79  | 30,140,384.79  | 26,364,533.25  | 26,364,533.25   | 26,364,533.25  |                       |
|                                                 |          |                |                |                |                |                 |                |                       |
| <b>Total Revenues and Fund Balances</b>         |          | 241,620,926.38 | 239,575,279.04 | 172,928,455.75 | 246,250,318.25 | 247,333,642.17  | 176,195,021.98 | (71,138,620.19)       |
|                                                 |          |                |                |                |                |                 |                |                       |
| EXPENDITURES                                    | <b>-</b> |                |                |                |                |                 |                |                       |
| Instruction                                     | 5000     | 119,267,475.54 | 129,453,144.93 | 75,251,767.88  | 125,212,127.69 | 131,644,680.12  | 75,143,994.12  | 56,500,686.00         |
| Pupil Personnel Services                        | 6100     | 11,523,573.60  | 12,149,382.43  | 7,346,705.66   | 12,207,061.49  | 12,468,768.57   | 7,510,025.38   | 4,958,743.19          |
| Instructional Media Services                    | 6200     | 4,526,048.40   | 4,723,245.55   | 2,881,747.77   | 4,681,964.94   | 4,733,880.25    | 2,879,152.08   | 1,854,728.17          |
| Instruction and Curriculum Development Services | 6300     | 6,612,777.08   | 6,853,332.97   | 4,326,165.59   | 6,901,842.00   | 6,937,224.30    | 4,569,970.02   | 2,367,254.28          |
| Instructional Staff Training Services           | 6400     | 1,030,795.47   | 1,948,490.32   | 483,149.27     | 1,041,052.62   | 1,913,245.33    | 592,598.47     | 1,320,646.86          |
| Instruction Related Technology                  | 6500     | 3,135,900.81   | 3,286,970.70   | 2,143,635.27   | 3,222,089.74   | 3,378,217.71    | 2,260,909.85   | 1,117,307.86          |
| Board                                           | 7100     | 1,278,323.86   | 1,278,454.88   | 610,050.86     | 1,237,528.15   | 1,239,233.80    | 642,675.34     | 596,558.46            |
| General Administration                          | 7200     | 802,581.52     | 823,842.52     | 530,387.04     | 923,836.84     | 950,140.05      | 581,857.15     | 368,282.90            |
| School Administration                           | 7300     | 12,663,062.77  | 13,027,862.00  | 8,561,302.03   | 13,084,134.45  | 13,174,935.01   | 8,613,773.64   | 4,561,161.37          |
| Facilities Acquisition and Construction         | 7410     | 733,030.00     | 908,201.34     | 413,300.54     | 2,077,128.95   | 2,515,255.22    | 456,774.71     | 2,058,480.51          |
| Fiscal Services                                 | 7500     | 1,571,949.99   | 1,614,819.49   | 966,588.49     | 1,770,131.03   | 1,772,007.28    | 1,059,322.80   | 712,684.48            |
| Food Services                                   | 7600     |                |                |                |                |                 |                | 0.00                  |
| Central Services                                | 7700     | 3,684,796.19   | 3,805,022.27   | 2,120,904.07   | 3,492,726.20   | 3,581,239.80    | 2,032,889.68   | 1,548,350.12          |
| Pupil Transportation Services                   | 7800     | 12,411,549.13  | 12,866,225.59  | 7,188,037.01   | 12,635,267.95  | 12,874,872.82   | 6,916,749.26   | 5,958,123.56          |
| Operation of Plant                              | 7900     | 23,254,898.52  | 23,774,699.08  | 15,637,074.68  | 23,333,608.72  | 23,857,341.32   | 16,442,816.93  | 7,414,524.39          |
| Maintenance of Plant                            | 8100     | 5,389,576.00   | 5,772,450.85   | 3,116,537.52   | 5,436,247.42   | 5,620,431.96    | 4,124,523.08   | 1,495,908.88          |
| Administrative Technology Services              | 8200     | 1,341,536.89   | 1,508,312.61   | 1,089,313.35   | 1,322,909.05   | 1,822,865.70    | 1,390,734.64   | 432,131.06            |
| Community Services                              | 9100     | 4,136,756.43   | 4,355,198.60   | 2,188,861.60   | 3,925,341.48   | 4,011,208.96    | 2,224,043.65   | 1,787,165.31          |
| Total Appropriations                            |          | 213,364,632.20 | 228,149,656.13 | 134,855,528.63 | 222,504,998.72 | 232,495,548.20  | 137,442,810.80 | 95,052,737.40         |
| Transfers Out                                   | 9700     |                |                |                |                |                 |                |                       |
|                                                 | _ ↓ _ ↓  |                |                |                |                |                 |                |                       |
| Fund Balance (Beg. Fund Bal. + Rev Exp.)        | ↓        | 28,256,294.18  | 11,425,622.91  | 38,072,927.12  | 23,745,319.53  | 14,838,093.97   | 38,752,211.18  | (23,914,117.21)       |
|                                                 | ╷╴╺┡     |                |                |                |                |                 |                |                       |
| <b>Total Appropriations and Fund Balances</b>   |          | 241,620,926.38 | 239,575,279.04 | 172,928,455.75 | 246,250,318.25 | 247,333,642.17  | 176,195,021.98 | 71,138,620.19         |

# GENERAL FUND COMPARISON Expenses